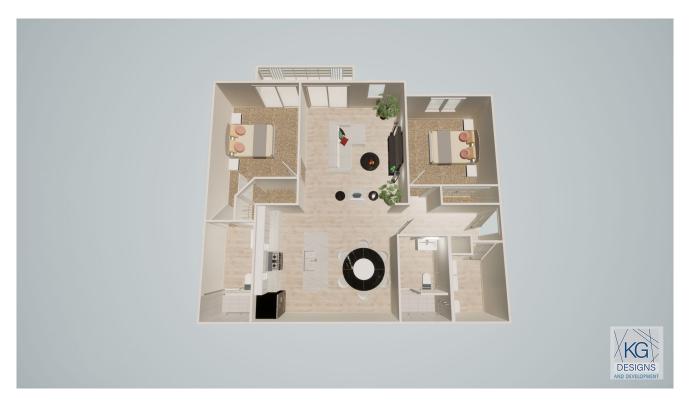

## droom, 2 Bathroom 1,204 square foot Apartment.

droom, 2 Bathroom ADA Compliant 1,204 square foot Apartment.

e i s t h e 2 B

e

Α

b