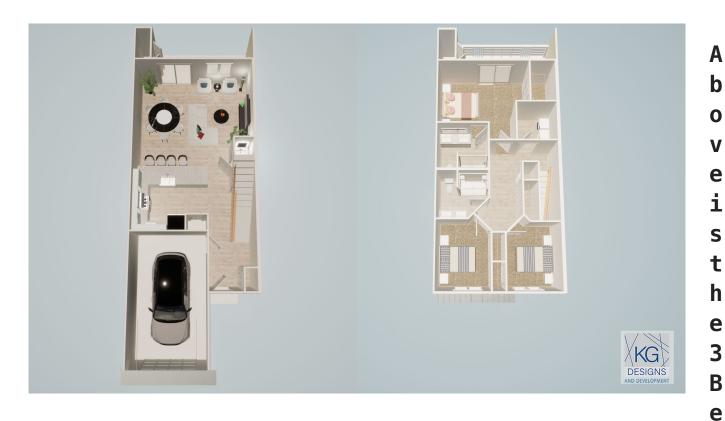

## e layout showing all 4 buildings.

droom, 2.5 Bathroom 1,562 square foot Townhome with Private Garage.

Aboveisthe2Be

## Brown Enterprises and B&B Keystone Development is Developing Keystone Luxury Apartments in Northeast Columbia, SC.

Keystone Luxury Apartments will consist of 4 buildings with 64 units in Phase I. Each building has 4 townhomes and 12 apartments. The Townhomes are 1,562 square feet with 3 Bedroom, 2.5 Bathrooms with Private Garages. The Apartments are 1,204 square feet with 2 Bedrooms and 2 Bathrooms.