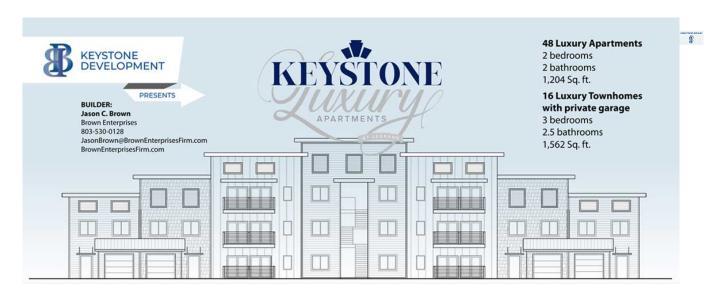

## **Keystone Luxury Apartments**

## Brown Enterprises and B&B Keystone Development is Developing Keystone Luxury Apartments in Northeast Columbia, SC.

Keystone Luxury Apartments will consist of 4 buildings with 64 units in Phase I. Each building has 4 townhomes and 12 apartments. The Townhomes are 1,562 square feet with 3 Bedroom, 2.5 Bathrooms with Private Garages. The Apartments are 1,204 square feet with 2 Bedrooms and 2 Bathrooms.

Aboveiswhat

he front of the buildings will look like.

e back of the buildings will look like.

Aboveisthesit