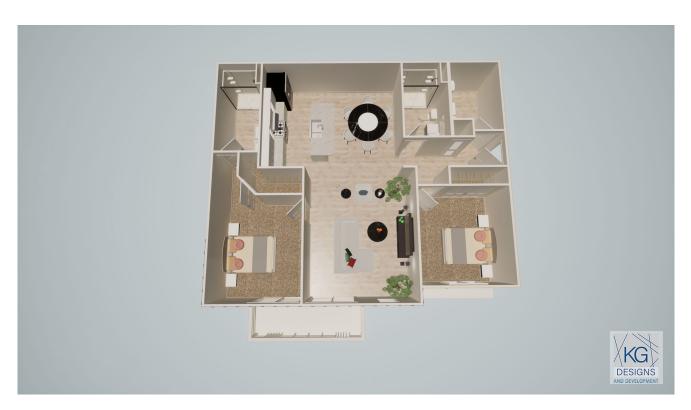

## e layout showing all 4 buildings.

droom, 2.5 Bathroom 1,562 square foot Townhome with Private Garage.

Aboveisthe2Be